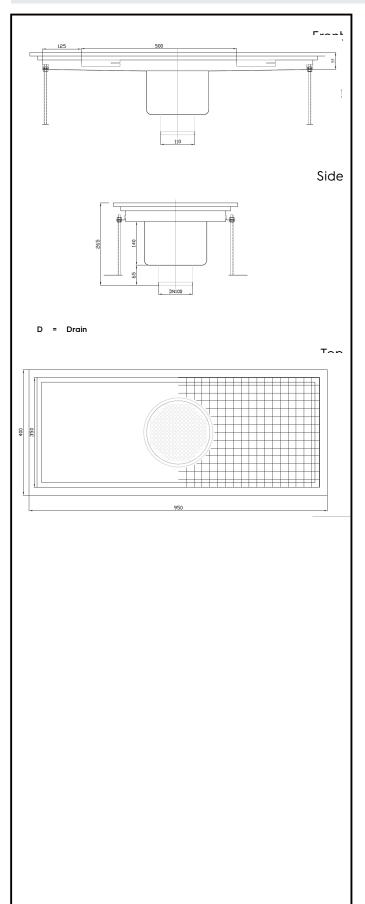

Floor Drains and Collecting Tanks
Floor Drain with Stainless Steel Grate
and Central Drain - Vertical outlet
400x950 mm

| ITEM #  |  |  |
|---------|--|--|
| MODEL # |  |  |
| NAME #  |  |  |
| SIS #   |  |  |
|         |  |  |
| AIA #   |  |  |

328062 (FDB40100)

Floor Drainage Channel with stainless steel grate, central drain - vertical outlet, 400x950

### **Key Information:**

External dimensions, Width:

328062 (FDB40100) 950 mm External dimensions, Depth: 400 mm External dimensions, Height: 265 mm

Net weight: ISO 9001; ISO 14001 kg